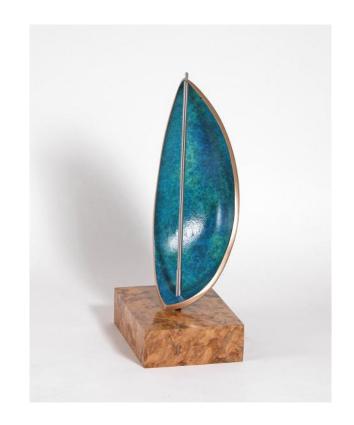

# PHILIP HEARSEY

WESTBOUND III

£875

22.5 x 26 x 13 cm

Sand cast bronze and oak.

LONGITUDE

£1750

37 x 13 x 18 cm

Bronze, stainless steel, burr oak.

WWW.DEGREEART.COM