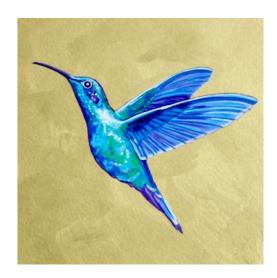

## **VICTORIA HEALD**

**HUMMINGBIRD #2** 

£380

15 x 15 x 3 cm

Oils on a gold background on board in a hand painted gold frame.

**HUMMINGBIRD #3** 

15 x 15 x 3 cm

frame.

£380

**HUMMINGBIRD #4** 

£295

Oils on a gold background on

board in a hand painted gold

15 x 15 x 3 cm

Oils on a gold background on board.

**HUMMINGBIRD #5** 

£295

15 x 15 x 3 cm

Oils on a gold background on board.