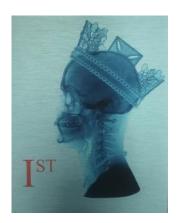

#### **HELEN GORRILL**

CARDI QUEEN B: THE £4450
ARMADA PORTRAIT OF QUEEN
ELIZABETH I (1588) WITH
BUBBLEGUM, SWALLOW TATTOO
AND PEARL NECKLACE

127 x 105 x 8 cm

Oil paint, posca, 18ct gold leaf, collage, rhinestones, pearl cabochons, false eyelashes on board.