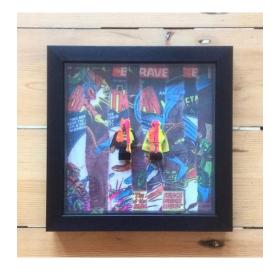

# SUPYMAN NEON STORM

23.5 x 23.5 x 3.3 cm

Paper Neon Paint Minifigure.

£120

# **PYATMAN AND POBIN** £140 **NEON STORM**

23.5 x 23.5 x 3.3 cm

Paper Neon Paint Minifigure.