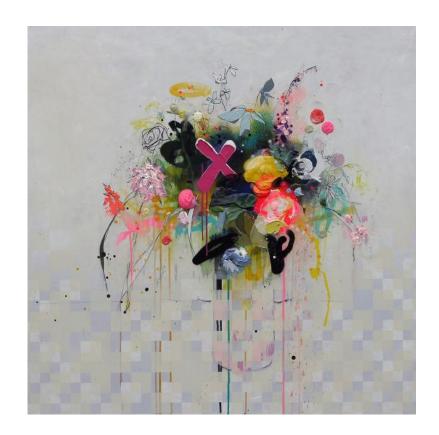

### **LEE HERRING**

**WILDFLOWER STEMS** 

£2600

115 x 115 x 4 cm

A mixture of mediums, spray paint, varnishes, acrylic. Thickeners have been used in the paint to give it the texture. The artwork is produced on a primed wooden panel.

**NEON BOUQUET** 

COMMISSIONS AVAILABLE

115 x 115 x 4 cm

A mixture of mediums, spray paint, varnishes, acrylic. Thickeners have been used in the paint to give it the texture. The artwork is produced on a primed wooden panel.