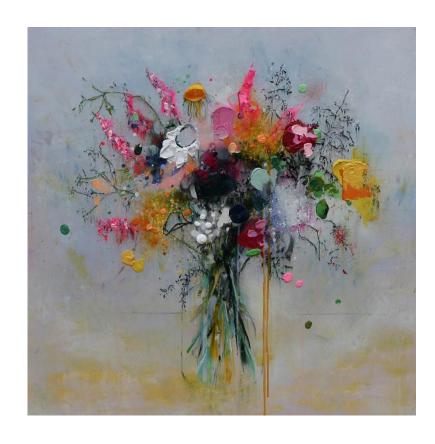

### **LEE HERRING**

**WILDFLOWER STEMS** 

£2600

115 x 115 x 4 cm

A mixture of mediums, spray paint, varnishes, acrylic. Thickeners have been used in the paint to give it the texture. The artwork is produced on a primed wooden panel.