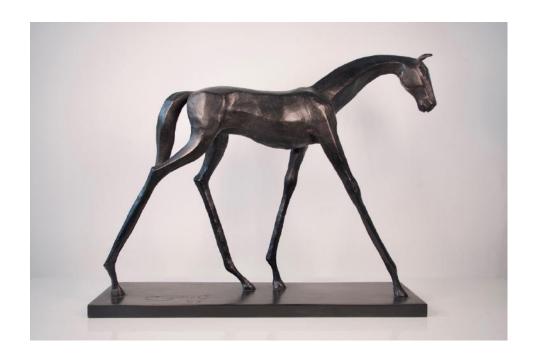

# **JOHANNES NIELSEN**

£5000

THE EDGE OF SILENCE 2

£5200

47 x 14.65 x 11 cm

Solid cast bronze.

**SKYLINE** 

82 x 13 x 13 cm

Bronze.

NORTHERN £5700 RESONANCE

85 x 37 x 25 cm

Bronze.

£2800

RHYTHM OF SILENCE #2

£5000

44 x 56 x 12 cm