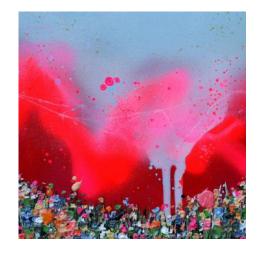

**NEON BERRY** 

£400

37 x 37 x 4 cm

A mixture of mediums, spray paint, varnishes, acrylic. Thickeners have been used in the paint to give it the texture. The artwork is produced on a primed wooden panel.