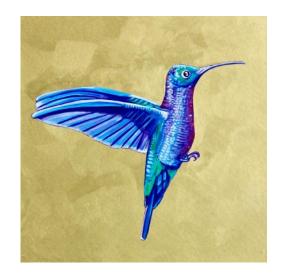

£380

**HUMMINGBIRD #4** 

£295

Oils on a gold background on

board in a hand painted gold

15 x 15 x 3 cm

Oils on a gold background on board.

**HUMMINGBIRD #5** 

£295

15 x 15 x 3 cm

Oils on a gold background on board.