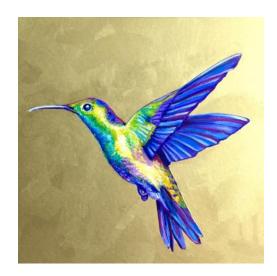

## **VICTORIA HEALD**

**HUMMINGBIRD #2** 

£380

15 x 15 x 3 cm

Oils on a gold background on board in a hand painted gold frame.

**HUMMINGBIRD #3** 

15 x 15 x 3 cm

frame.

£380

**HUMMINGBIRD #4** 

£295

Oils on a gold background on

board in a hand painted gold

15 x 15 x 3 cm

Oils on a gold background on board.

**HUMMINGBIRD #5** 