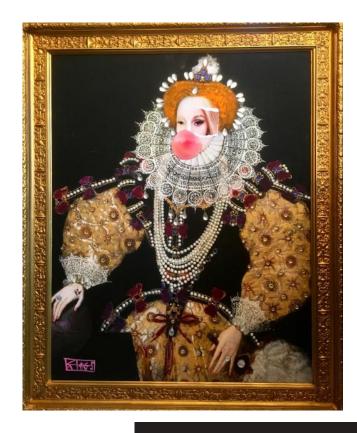

#### **HELEN GORRILL**

CARDI QUEEN B: THE £4450
ARMADA PORTRAIT OF QUEEN
ELIZABETH I (1588) WITH
BUBBLEGUM, SWALLOW TATTOO
AND PEARL NECKLACE

127 x 105 x 8 cm

Oil paint, posca, 18ct gold leaf, collage, rhinestones, pearl cabochons, false eyelashes on board.