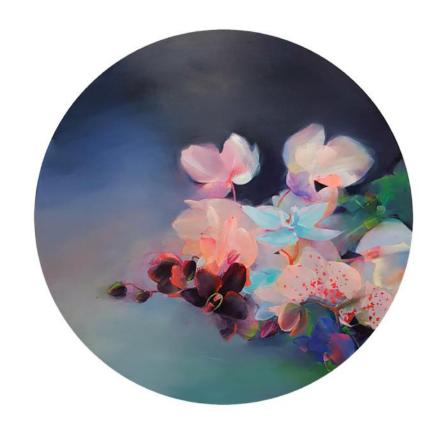

### **LEE HERRING**

**WILDFLOWER STEMS** 

£2600

115 x 115 x 4 cm

A mixture of mediums, spray paint, varnishes, acrylic. Thickeners have been used in the paint to give it the texture. The artwork is produced on a primed wooden panel.

**NEON BOUQUET** 

COMMISSIONS AVAILABLE

115 x 115 x 4 cm

A mixture of mediums, spray paint, varnishes, acrylic. Thickeners have been used in the paint to give it the texture. The artwork is produced on a primed wooden panel.

WWW.DEGREEART.COM

**GINGHAM EXPLOSION** 

£2600

115 x 115 x 4 cm

A mixture of mediums, spray paint, varnishes, acrylic. Thickeners have been used in the paint to give it the texture. The artwork is produced on a primed wooden panel.

**NEON BERRY** 

£400

37 x 37 x 4 cm

A mixture of mediums, spray paint, varnishes, acrylic. Thickeners have been used in the paint to give it the texture. The artwork is produced on a primed wooden panel.

WINTER SUNRISE

£400

37 x 37 x 4 cm

A mixture of mediums, spray paint, varnishes, acrylic. Thickeners have been used in the paint to give it the texture. The artwork is produced on a primed wooden panel.