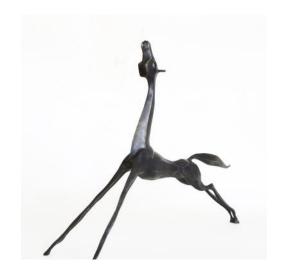

# **JOHANNES NIELSEN**

£5000

THE EDGE OF SILENCE 2

£5200

47 x 14.65 x 11 cm

Solid cast bronze.

**SKYLINE** 

82 x 13 x 13 cm

Bronze.

NORTHERN £5700 RESONANCE

85 x 37 x 25 cm

Bronze.

£2800

RHYTHM OF SILENCE #2

£5000

44 x 56 x 12 cm

Bronze.

36 x 42 x 13 cm

**EMPTY PATH #2** 

Orinally model in wax and later molded and casted in bronze at a foundry.

**EMPTY PATH #3** £3100

36 x 34 x 9 cm

Model in wax and later molded and casted in bronze at a foundry.