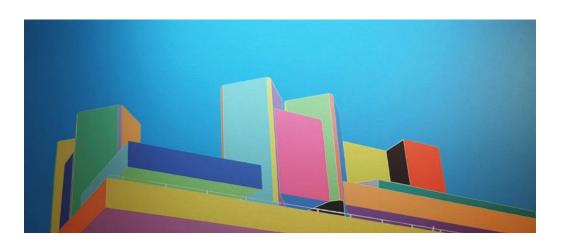

# LITTLE LONDON: £280 VIEW FROM FRANK'S CAFE

26 x 19 x 3 cm

Brushed aluminium. Hand-painted wood.

NATIONAL THEATRE (BRIGHT COLOURS)

£1350

62 x 145 x 0.3 cm

Brushed aluminium.

LITTLE NATIONAL THEATRE £280 (BLUE SKY)