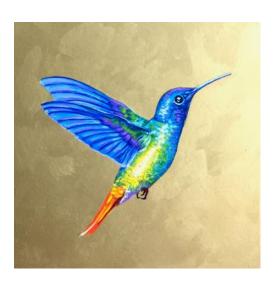

## **VICTORIA HEALD**

**HUMMINGBIRD #2** 

£380

15 x 15 x 3 cm

Oils on a gold background on board in a hand painted gold frame.

**HUMMINGBIRD #3** 

15 x 15 x 3 cm

frame.