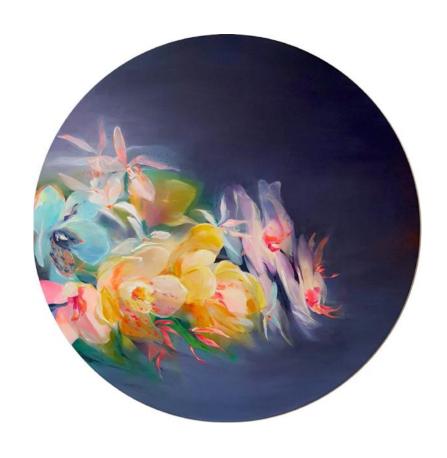

## YULIYA MARTYNOVA

**DARK VELVET YELLOW** £2700

80 x 80 x 2.4 cm

Oil, acrylic, circular wood panel.

**DARK VELVET BLUE** 

£2700

80 x 80 x 2.4 cm

Oil, acrylic, circular wood panel.