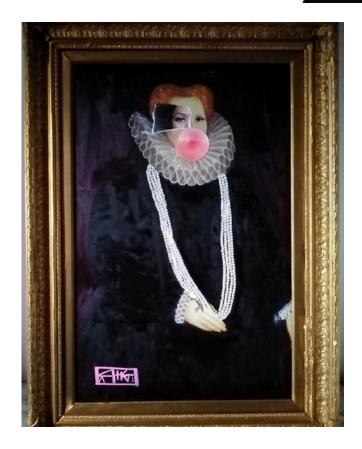

#### **HELEN GORRILL**

CARDI QUEEN B: THE £4450
ARMADA PORTRAIT OF QUEEN
ELIZABETH I (1588) WITH
BUBBLEGUM, SWALLOW TATTOO
AND PEARL NECKLACE

127 x 105 x 8 cm

Oil paint, posca, 18ct gold leaf, collage, rhinestones, pearl cabochons, false eyelashes on board.