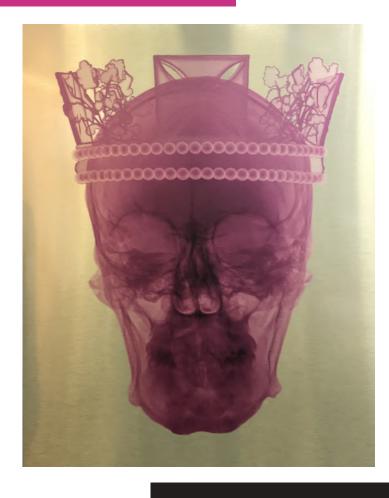

#### **HELEN GORRILL**

CARDI QUEEN B: THE £4450
ARMADA PORTRAIT OF QUEEN
ELIZABETH I (1588) WITH
BUBBLEGUM, SWALLOW TATTOO
AND PEARL NECKLACE

127 x 105 x 8 cm

Oil paint, posca, 18ct gold leaf, collage, rhinestones, pearl cabochons, false eyelashes on board.