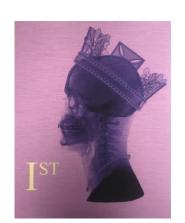

#### **HELEN GORRILL**

CARDI QUEEN B: THE £4450
ARMADA PORTRAIT OF QUEEN
ELIZABETH I (1588) WITH
BUBBLEGUM, SWALLOW TATTOO
AND PEARL NECKLACE

127 x 105 x 8 cm

Oil paint, posca, 18ct gold leaf, collage, rhinestones, pearl cabochons, false eyelashes on board.

BUNNY BOY: PORTRAIT OF £2200 ADMIRAL AUGUSTUS KEPPEL 1779 WEARING BUNNY EARS AND FLUFFY TAIL

84 x 66 x 4.5 cm

Oil paint, collage, false eyelashes, makeup, gold leaf, and antique military buttons.

ISOBEL@DEGREEART.COM