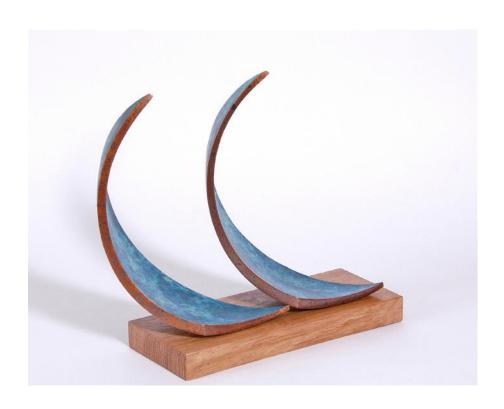

# **JOHANNES NIELSEN**

£5000

THE EDGE OF SILENCE 2

£5200

47 x 14.65 x 11 cm

Solid cast bronze.

**SKYLINE** 

82 x 13 x 13 cm

Bronze.

NORTHERN £5700 RESONANCE

85 x 37 x 25 cm

Bronze.

£2800

RHYTHM OF SILENCE #2

£5000

44 x 56 x 12 cm