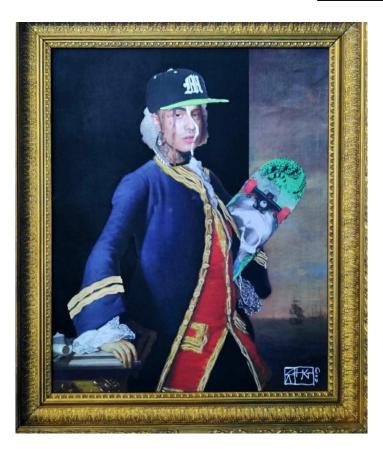

BUNNY BOY: PORTRAIT OF £2200 ADMIRAL AUGUSTUS KEPPEL 1779 WEARING BUNNY EARS AND FLUFFY TAIL

84 x 66 x 4.5 cm

Oil paint, collage, false eyelashes, makeup, gold leaf, and antique military buttons.

ISOBEL@DEGREEART.COM