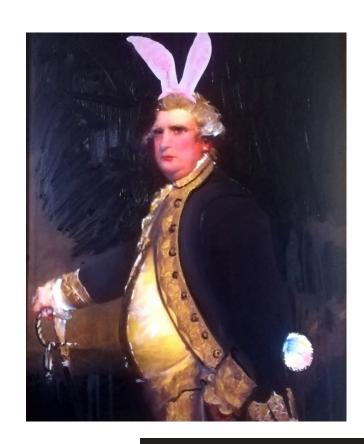

BUNNY BOY: PORTRAIT OF £2200 ADMIRAL AUGUSTUS KEPPEL 1779 WEARING BUNNY EARS AND FLUFFY TAIL

84 x 66 x 4.5 cm

Oil paint, collage, false eyelashes, makeup, gold leaf, and antique military buttons.

ISOBEL@DEGREEART.COM