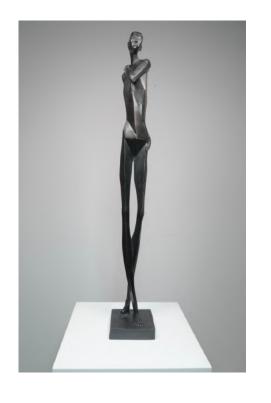

# **JOHANNES NIELSEN**

£5000

THE EDGE OF SILENCE 2

£5200

47 x 14.65 x 11 cm

Solid cast bronze.

**SKYLINE** 

82 x 13 x 13 cm

Bronze.

NORTHERN £5700 RESONANCE

85 x 37 x 25 cm

Bronze.

£2800

RHYTHM OF SILENCE #2

£5000

44 x 56 x 12 cm

Bronze.

36 x 42 x 13 cm

**EMPTY PATH #2** 

Orinally model in wax and later molded and casted in bronze at a foundry.

**EMPTY PATH #3** £3100

36 x 34 x 9 cm

Model in wax and later molded and casted in bronze at a foundry.