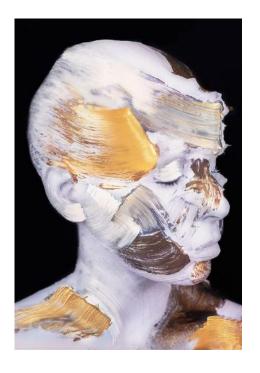

NEGATE & GILD - £2800 WHITE + BRONZE & GOLD #3

100 x 70 x 3 cm

Digital acrylic reverse print and overlying acrylic paint.

**EVERGREEN - SMOKE #3** 

£5800

150 x 100 x 3 cm

Digital acrylic reverse print and overlying acrylic paint.