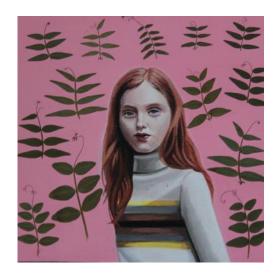

### **LEE HERRING**

**WILDFLOWER STEMS** 

£2600

115 x 115 x 4 cm

A mixture of mediums, spray paint, varnishes, acrylic. Thickeners have been used in the paint to give it the texture. The artwork is produced on a primed wooden panel.