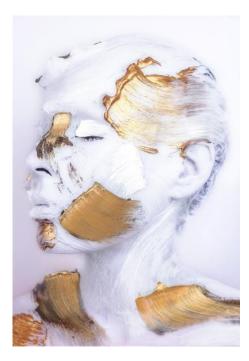

JEWEL - GOLDEN £5800 TOPAZ #6

150 x 100 x 3 cm

Digital acrylic reverse print and overlying acrylic paint.

JEWEL - SAPPHIRE £2800 #10

100 x 70 x 3 cm

Digital acrylic reverse print and overlying acrylic paint.