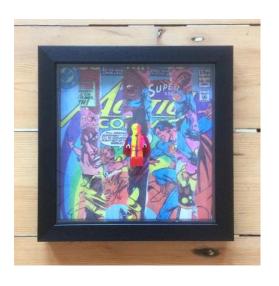

# SUPYMAN NEON STORM

23.5 x 23.5 x 3.3 cm

Paper Neon Paint Minifigure.

£120

# **PYATMAN AND POBIN** £140 **NEON STORM**

23.5 x 23.5 x 3.3 cm

Paper Neon Paint Minifigure.