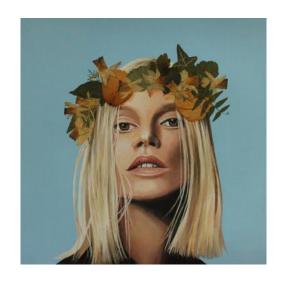

**NEON BOUQUET** 

COMMISSIONS AVAILABLE

115 x 115 x 4 cm

A mixture of mediums, spray paint, varnishes, acrylic. Thickeners have been used in the paint to give it the texture. The artwork is produced on a primed wooden panel.