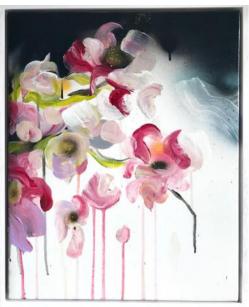

**HOLD ONTO THE HANDLE** 

£900

45 x 45 x 3.5 cm

Metallic gold thread free-style machine stitched directly into oil and acrylic paints, oil pastels on cotton canvas.

WWW.DEGREEART.COM