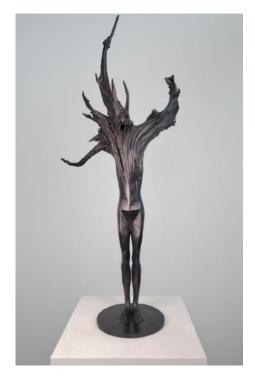

# **JOHANNES NIELSEN**

£5000

THE EDGE OF SILENCE 2

£5200

47 x 14.65 x 11 cm

Solid cast bronze.

**SKYLINE** 

82 x 13 x 13 cm

Bronze.

NORTHERN £5700 RESONANCE

85 x 37 x 25 cm

Bronze.

£2800

RHYTHM OF SILENCE #2

£5000

44 x 56 x 12 cm

Bronze.

36 x 42 x 13 cm

**EMPTY PATH #2** 

Orinally model in wax and later molded and casted in bronze at a foundry.

**EMPTY PATH #3** £3100

36 x 34 x 9 cm

Model in wax and later molded and casted in bronze at a foundry.