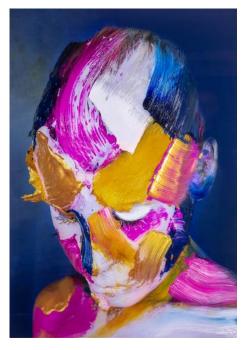

primed wooden panel.

WINTER SUNRISE

£400

37 x 37 x 4 cm

A mixture of mediums, spray paint, varnishes, acrylic. Thickeners have been used in the paint to give it the texture. The artwork is produced on a primed wooden panel.

## JAEHYUNG UM



# HANNAH LUDNOW







**EXPANSION** 

£5000

160 x 130 x 4 cm

Oil on Italian linen, Ballpoint pen.

**SEASCAPE** 

£1850

100 x 120 x 3 cm

Oil on Canvas.

WWW.DEGREEART.COM

#### **SOPHIE DERRICK**









150 x 100 x 3 cm

Digital acrylic reverse print and overlying acrylic paint.



NEGATE & GILD - £2800 BLACK + BRONZE, GOLD & STEEL #5

100 x 70 x 3 cm

Digital acrylic reverse print and overlying acrylic paint.



NEGATE & GILD - £2800 WHITE + BRONZE & GOLD #3

100 x 70 x 3 cm

Digital acrylic reverse print and overlying acrylic paint.







**EVERGREEN - SMOKE #3** 

£5800

150 x 100 x 3 cm

Digital acrylic reverse print and overlying acrylic paint.

JEWEL - GOLDEN £5800 TOPAZ #6

150 x 100 x 3 cm

Digital acrylic reverse print and overlying acrylic paint.

JEWEL - SAPPHIRE £2800 #10

100 x 70 x 3 cm

Digital acrylic reverse print and overlying acrylic paint.

# **OTTELEIN HUCKIN**











**TWO VIRTUES** 

£2400

130 x 95 x 3 cm

Oil bar and oil paint on canvas.

120 x 120 x 3 cm

THE TINT OF ROSE

£2500

Oil paint, Oil bar and Spray Paint on canvas. EQUUS

£2500

120 x 120 x 3 cm

Oil paint, Oil bar and Spray Paint on canvas.

### **LEANNE HUGHES**



# **MARK JESSETT**









**BOTANICA** 

£1000

100 x 100 x 3.5 cm

Acrylic paint on deep edge canvas.

60 x 60 x 3 cm

**SEA WITCH** 

Acrylic on paper over board with