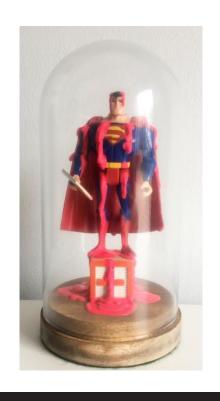

# COMICAL SUPERMAN

20 x 10 x 10 cm

Vintage figure Neon paint Play brick Glass dome.

#### **HOLY VADER**

£400

£450

20 x 10 x 10 cm

Figure Neon Paint Miniatures Glass Dome.