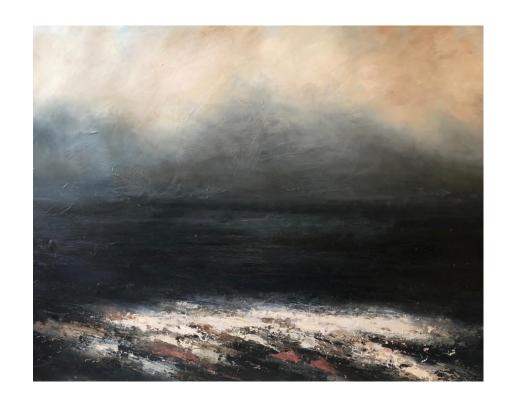

have been used in the paint to give it the texture. The artwork is produced on a primed wooden panel.

WWW.DEGREEART.COM







**GINGHAM EXPLOSION** 

£2600

115 x 115 x 4 cm

A mixture of mediums, spray paint, varnishes, acrylic. Thickeners have been used in the paint to give it the texture. The artwork is produced on a primed wooden panel.

**NEON BERRY** 

£400

37 x 37 x 4 cm

A mixture of mediums, spray paint, varnishes, acrylic. Thickeners have been used in the paint to give it the texture. The artwork is produced on a primed wooden panel.

WINTER SUNRISE

£400

37 x 37 x 4 cm

A mixture of mediums, spray paint, varnishes, acrylic. Thickeners have been used in the paint to give it the texture. The artwork is produced on a primed wooden panel.

## JAEHYUNG UM



# HANNAH LUDNOW







**EXPANSION** 

£5000

160 x 130 x 4 cm

Oil on Italian linen, Ballpoint pen.

**SEASCAPE** 

£1850

100 x 120 x 3 cm

Oil on Canvas.

WWW.DEGREEART.COM

#### **SOPHIE DERRICK**









150 x 100 x 3 cm

Digital acrylic reverse print and overlying acrylic paint.



NEGATE & GILD - £2800 BLACK + BRONZE, GOLD & STEEL #5

100 x 70 x 3 cm

Digital acrylic reverse print and overlying acrylic paint.



NEGATE & GILD - £2800 WHITE + BRONZE & GOLD #3

100 x 70 x 3 cm

Digital acrylic reverse print and overlying acrylic paint.







**EVERGREEN - SMOKE #3** 

£5800

150 x 100 x 3 cm

Digital acrylic reverse print and overlying acrylic paint.

JEWEL - GOLDEN £5800 TOPAZ #6

150 x 100 x 3 cm

Digital acrylic reverse print and overlying acrylic paint.

JEWEL - SAPPHIRE £2800 #10

100 x 70 x 3 cm