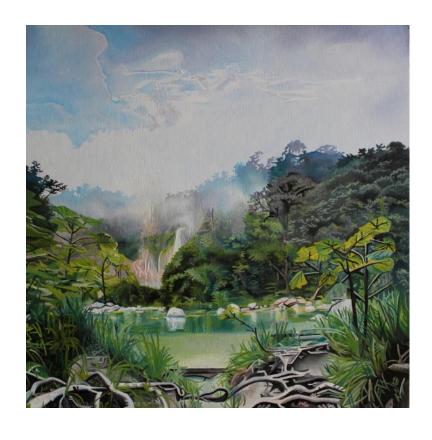

hed gold aluminium,

WWW.DEGREEART.COM

## RAMZI MUSA





COMMISSIONS AVAILABLE

£250











FLOWERS 6 -**COLOMBIA - MEDILLIN** 

50 x 40 x 2 cm

Acrylic on canvas.

FLOWERS 11 - COLOMBIA -**CÂRTAGENA** 

20 x 20 x 2 cm

Acrylic on canvas.

**FLOWERS 14** £100 - COLOMBIA -

25 x 20 x 2 cm

**CARTAGENA** 

Acrylic on canvas.

**BANANA LEAVES** 

£2000

120 x 120 x 4 cm

Acrylic on Canvas.

WWW.DEGREEART.COM

# **ANIIKA MANUEL**













**FORGET ME NOT** 

£180

36 x 36 x 3 cm

Acrylic and pressed flowers on paper.

I HIDE MYSELF WITHIN MY FLOWER

24 x 24 x 3 cm

Watercolour on paper.

**LEAF DANCE** 

£135

23 x 23 x 3 cm

Acrylic and leaves on paper.

£135

NARCISSUS

£180

36 x 36 x 3 cm

Acrylic and pressed flowers on paper.

## **LEAH MICHELLE**



# **KIRSTY SIMMONS**









#### BELLA FRAMED VII AND VIII

£800

53 x 43 x 7 cm

Diptych made with acrylic and emulsion paint on a bespoke stretched canvas.

**ENCHANTMENT** 

£900

20 x 20 x 4 cm

White Frame, Oil Painting on Board.

WWW.DEGREEART.COM

## **VICTORIA HEALD**













**HUMMINGBIRD #2** 

£380

15 x 15 x 3 cm

Oils on a gold background on board in a hand painted gold frame.

**HUMMINGBIRD #3** 

15 x 15 x 3 cm

frame.

£380

**HUMMINGBIRD #4** 

£295

Oils on a gold background on

board in a hand painted gold

15 x 15 x 3 cm

Oils on a gold background on board.

**HUMMINGBIRD #5** 

£295

15 x 15 x 3 cm

Oils on a gold background on board.

# PHILIP HEARSEY









WESTBOUND III

£875

22.5 x 26 x 13 cm

Sand cast bronze and oak.

LONGITUDE

£1750

37 x 13 x 18 cm

Bronze, stainless steel, bur