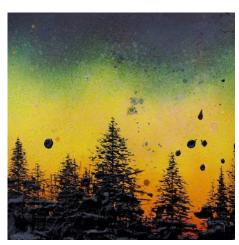

WINTER SUNRISE

£400

37 x 37 x 4 cm

A mixture of mediums, spray paint, varnishes, acrylic. Thickeners have been used in the paint to give it the texture. The artwork is produced on a primed wooden panel.