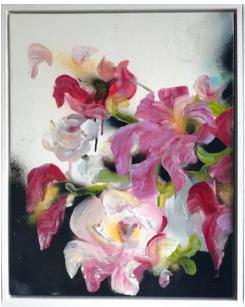

### **KELLY JENKINS**

**MILKSHAKE & FLOWERS** 

£2350

90 x 120 x 3.4 cm

Metallic pale gold thread (containing real silver), free-style machine embroidery stitched directly into oils, acrylics, spray paints and pastel on cotton canvas.