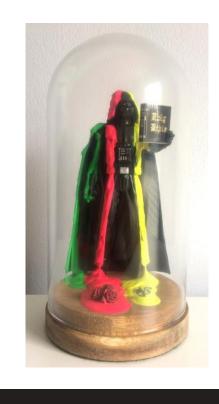

#### **HOLY VADER**

£400

£450

20 x 10 x 10 cm

Figure Neon Paint Miniatures Glass Dome.