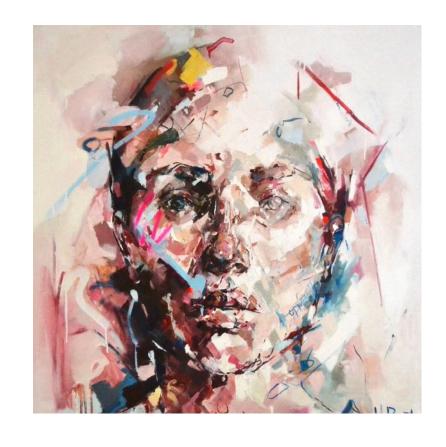

#### **SOPHIE DERRICK**

150 x 100 x 3 cm

Digital acrylic reverse print and overlying acrylic paint.

NEGATE & GILD - £2800 BLACK + BRONZE, GOLD & STEEL #5

100 x 70 x 3 cm

Digital acrylic reverse print and overlying acrylic paint.