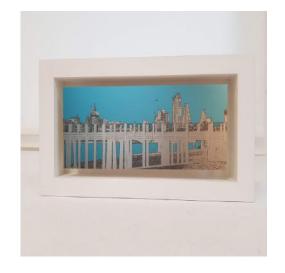

x 3 cm

Oil and spray paint on canvas.

**WWW.DEGREEART.COM** 

## YULIYA MARTYNOVA









**DARK VELVET YELLOW** £2700

80 x 80 x 2.4 cm

Oil, acrylic, circular wood panel.

**DARK VELVET BLUE** 

£2700

80 x 80 x 2.4 cm

Oil, acrylic, circular wood panel.

**WWW.DEGREEART.COM** 

# **JOHANNES NIELSEN**









£5000



THE EDGE OF SILENCE 2

£5200

47 x 14.65 x 11 cm

Solid cast bronze.

**SKYLINE** 

82 x 13 x 13 cm

Bronze.

NORTHERN £5700 RESONANCE

85 x 37 x 25 cm

Bronze.





£2800



RHYTHM OF SILENCE #2

£5000

44 x 56 x 12 cm

Bronze.

36 x 42 x 13 cm

**EMPTY PATH #2** 

Orinally model in wax and later molded and casted in bronze at a foundry.

**EMPTY PATH #3** £3100

36 x 34 x 9 cm

Model in wax and later molded and casted in bronze at a foundry.

# MICHAEL WALLNER









£280



# ST PAUL'S (MELLOW YELLOW)

69 x 90 x 0.3 cm

Brushed aluminium.

# LITTLE SOUTH BANK PIER

18 x 26 x 4 cm

£950

Brushed aluminium, wood frame.

# LITTLE LONDON: £280 VIEW FROM FRANK'S CAFE

26 x 19 x 3 cm

Brushed aluminium. Hand-painted wood.







NATIONAL THEATRE (BRIGHT COLOURS)

£1350

62 x 145 x 0.3 cm

Brushed aluminium.

LITTLE NATIONAL THEATRE £280 (BLUE SKY)

18 x 26 x 3 cm

Brushed aluminium, hand-painted wood.

#### **HELEN GORRILL**







CARDI QUEEN B: THE £4450
ARMADA PORTRAIT OF QUEEN
ELIZABETH I (1588) WITH
BUBBLEGUM, SWALLOW TATTOO
AND PEARL NECKLACE

127 x 105 x 8 cm

Oil paint, posca, 18ct gold leaf, collage, rhinestones, pearl cabochons, false eyelashes on board.



BUNNY BOY: PORTRAIT OF £2200 ADMIRAL AUGUSTUS KEPPEL 1779 WEARING BUNNY EARS AND FLUFFY T