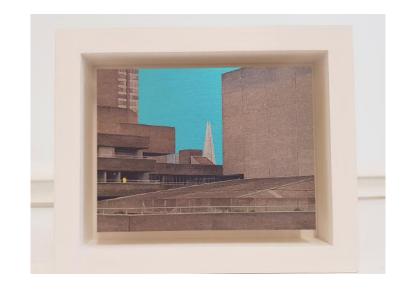

# LITTLE LONDON: £280 VIEW FROM FRANK'S CAFE

26 x 19 x 3 cm

Brushed aluminium. Hand-painted wood.

NATIONAL THEATRE (BRIGHT COLOURS)

£1350

62 x 145 x 0.3 cm

Brushed aluminium.

LITTLE NATIONAL THEATRE £280 (BLUE SKY)