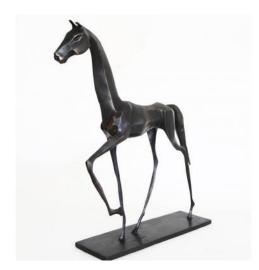

# **JOHANNES NIELSEN**

£5000

THE EDGE OF SILENCE 2

£5200

47 x 14.65 x 11 cm

Solid cast bronze.

**SKYLINE** 

82 x 13 x 13 cm

Bronze.

NORTHERN £5700 RESONANCE

85 x 37 x 25 cm

Bronze.

£2800

RHYTHM OF SILENCE #2

£5000

44 x 56 x 12 cm

Bronze.

36 x 42 x 13 cm

**EMPTY PATH #2** 

Orinally model in wax and later molded and casted in bronze at a foundry.

**EMPTY PATH #3** £3100

36 x 34 x 9 cm

Model in wax and later molded and casted in bronze at a foundry.