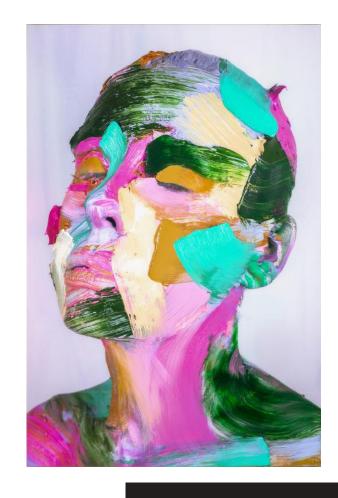

n a primed wooden panel.

WINTER SUNRISE

£400

37 x 37 x 4 cm

A mixture of mediums, spray paint, varnishes, acrylic. Thickeners have been used in the paint to give it the texture. The artwork is produced on a primed wooden panel.

## JAEHYUNG UM



# HANNAH LUDNOW







**EXPANSION** 

£5000

160 x 130 x 4 cm

Oil on Italian linen, Ballpoint pen.

**SEASCAPE** 

£1850

100 x 120 x 3 cm

Oil on Canvas.

WWW.DEGREEART.COM

#### **SOPHIE DERRICK**









150 x 100 x 3 cm

Digital acrylic reverse print and overlying acrylic paint.



NEGATE & GILD - £2800 BLACK + BRONZE, GOLD & STEEL #5

100 x 70 x 3 cm

Digital acrylic reverse print and overlying acrylic paint.



NEGATE & GILD - £2800 WHITE + BRONZE & GOLD #3

100 x 70 x 3 cm

Digital acrylic reverse print and overlying acrylic paint.







**EVERGREEN - SMOKE #3** 

£5800

150 x 100 x 3 cm

Digital acrylic reverse print and overlying acrylic paint.

JEWEL - GOLDEN £5800 TOPAZ #6

150 x 100 x 3 cm

Digital acrylic reverse print and overlying acrylic paint.

JEWEL - SAPPHIRE £2800 #10

100 x 70 x 3 cm

Digital acrylic reverse print and overlying acrylic paint.

# **OTTELEIN HUCKIN**











**TWO VIRTUES** 

£2400

130 x 95 x 3 cm

Oil bar and oil paint on canvas.

120 x 120 x 3 cm

THE TINT OF ROSE

£2500

Oil paint, Oil bar and Spray Paint on canvas. EQUUS

£2500

120 x 120 x 3 cm

Oil paint, Oil bar and Spray Paint on canvas.

### **LEANNE HUGHES**



# **MARK JESSETT**









**BOTANICA** 

£1000

100 x 100 x 3.5 cm

Acrylic paint on deep edge canvas.

60 x 60 x 3 cm

**SEA WITCH** 

Acrylic on paper over board