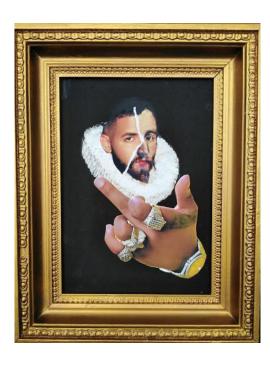

WWW.DEGREEART.COM

£600

£2400

83 x 63 x 5 cm

Oils, graphite, collage, spray paint, lipstick, false eyelashes on board, set in bespoke frame.

PORTRAIT OF THE £650
EARL OF ARUNDEL
BY ZUCCHERO (1595)
PHOTOBOMBED BY
DRAKE