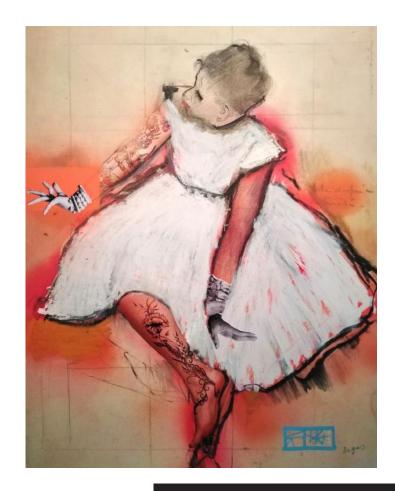

WWW.DEGREEART.COM

£600

£2400

83 x 63 x 5 cm

Oils, graphite, collage, spray paint, lipstick, false eyelashes on board, set in bespoke frame.

PORTRAIT OF THE £650
EARL OF ARUNDEL
BY ZUCCHERO (1595)
PHOTOBOMBED BY
DRAKE

40 x 30 x 5 cm

Oil paint, collage, posca on board, set in antique gilt frame.

PORTRAIT OF A YOUNG MAN BY EL GRECO (1600), PHOTOBOMBED BY DRAKE

35 x 28 x 5 cm

Oil paint, collage, posca on board.

THE COUNTESS OF £2400
SHREWSBURY AT HARDWICK
HALL WITH BUBBLEGUM,
SWALLOW TATTOO AND PEARL
NECKLACE (1590)
PHOTOBOMBED BY REMY MA