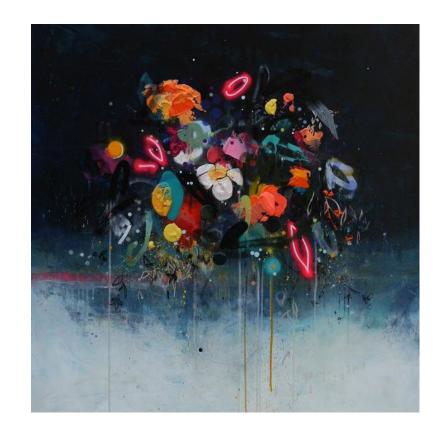

**NEON BOUQUET** 

COMMISSIONS AVAILABLE

115 x 115 x 4 cm

A mixture of mediums, spray paint, varnishes, acrylic. Thickeners have been used in the paint to give it the texture. The artwork is produced on a primed wooden panel.