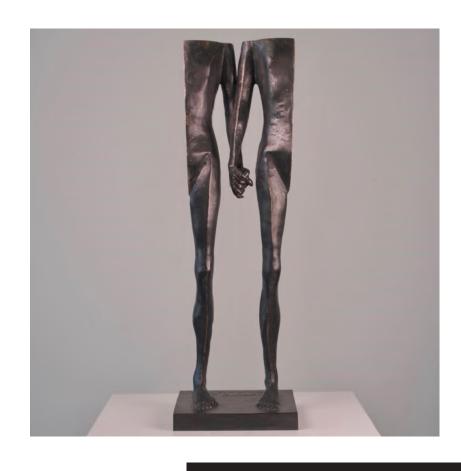

# **JOHANNES NIELSEN**

£5000

THE EDGE OF SILENCE 2

£5200

47 x 14.65 x 11 cm

Solid cast bronze.

**SKYLINE** 

82 x 13 x 13 cm

Bronze.

NORTHERN £5700 RESONANCE

85 x 37 x 25 cm

Bronze.

£2800

RHYTHM OF SILENCE #2

£5000

44 x 56 x 12 cm

Bronze.

36 x 42 x 13 cm

**EMPTY PATH #2** 

Orinally model in wax and later molded and casted in bronze at a foundry.

**EMPTY PATH #3** £3100

36 x 34 x 9 cm

Model in wax and later molded and casted in bronze at a foundry.