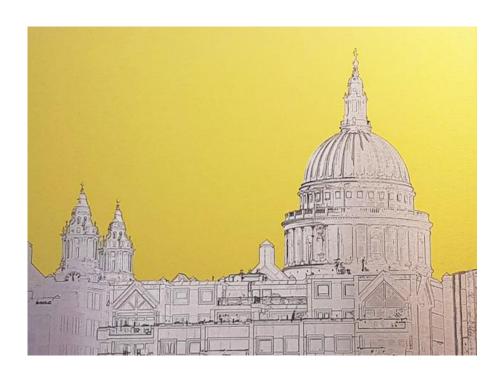

3 x 3 cm

Oil and spray paint on canvas.

**WWW.DEGREEART.COM** 

## YULIYA MARTYNOVA









**DARK VELVET YELLOW** £2700

80 x 80 x 2.4 cm

Oil, acrylic, circular wood panel.

**DARK VELVET BLUE** 

£2700

80 x 80 x 2.4 cm

Oil, acrylic, circular wood panel.

**WWW.DEGREEART.COM** 

# **JOHANNES NIELSEN**









£5000



THE EDGE OF SILENCE 2

£5200

47 x 14.65 x 11 cm

Solid cast bronze.

**SKYLINE** 

82 x 13 x 13 cm

Bronze.

NORTHERN £5700 RESONANCE

85 x 37 x 25 cm

Bronze.





£2800



RHYTHM OF SILENCE #2

£5000

44 x 56 x 12 cm

Bronze.

36 x 42 x 13 cm

**EMPTY PATH #2** 

Orinally model in wax and later molded and casted in bronze at a foundry.

**EMPTY PATH #3** £3100

36 x 34 x 9 cm

Model in wax and later molded and casted in bronze at a foundry.

# MICHAEL WALLNER









£280



# ST PAUL'S (MELLOW YELLOW)

69 x 90 x 0.3 cm

Brushed aluminium.

# LITTLE SOUTH BANK PIER

18 x 26 x 4 cm

£950

Brushed aluminium, wood frame.

# LITTLE LONDON: £280 VIEW FROM FRANK'S CAFE

26 x 19 x 3 cm

Brushed aluminium. Hand-painted wood.







NATIONAL THEATRE (BRIGHT COLOURS)

£1350

62 x 145 x 0.3 cm

Brushed aluminium.

LITTLE NATIONAL THEATRE £280 (BLUE SKY)

18 x 26 x 3 cm

Brushed aluminium, hand-painted wood.

#### **HELEN GORRILL**







CARDI QUEEN B: THE £4450
ARMADA PORTRAIT OF QUEEN
ELIZABETH I (1588) WITH
BUBBLEGUM, SWALLOW TATTOO
AND PEARL NECKLACE

127 x 105 x 8 cm

Oil paint, posca, 18ct gold leaf, collage, rhinestones, pearl cabochons, false eyelashes on board.



BUNNY BOY: PORTRAIT OF £2200 ADMIRAL AUGUSTUS KEPPEL 1779 WEARING BUNNY EARS AND FLUFFY