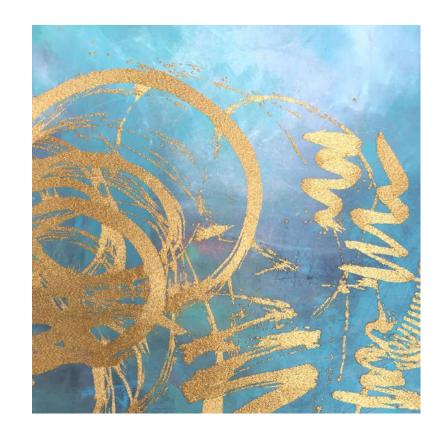

### **LEE HERRING**

**WILDFLOWER STEMS** 

£2600

115 x 115 x 4 cm

A mixture of mediums, spray paint, varnishes, acrylic. Thickeners have been used in the paint to give it the texture. The artwork is produced on a primed wooden panel.

**NEON BOUQUET** 

COMMISSIONS AVAILABLE

115 x 115 x 4 cm

A mixture of mediums, spray paint, varnishes, acrylic. Thickeners have been used in the paint to give it the texture. The artwork is produced on a primed wooden panel.

WWW.DEGREEART.COM

**GINGHAM EXPLOSION** 

£2600

115 x 115 x 4 cm

A mixture of mediums, spray paint, varnishes, acrylic. Thickeners have been used in the paint to give it the texture. The artwork is produced on a primed wooden panel.

**NEON BERRY** 

£400

37 x 37 x 4 cm

A mixture of mediums, spray paint, varnishes, acrylic. Thickeners have been used in the paint to give it the texture. The artwork is produced on a primed wooden panel.

WINTER SUNRISE

£400

37 x 37 x 4 cm

A mixture of mediums, spray paint, varnishes, acrylic. Thickeners have been used in the paint to give it the texture. The artwork is produced on a primed wooden panel.