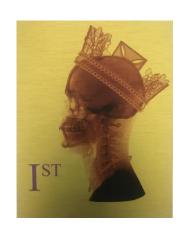

#### **HELEN GORRILL**

CARDI QUEEN B: THE £4450
ARMADA PORTRAIT OF QUEEN
ELIZABETH I (1588) WITH
BUBBLEGUM, SWALLOW TATTOO
AND PEARL NECKLACE

127 x 105 x 8 cm

Oil paint, posca, 18ct gold leaf, collage, rhinestones, pearl cabochons, false eyelashes on board.