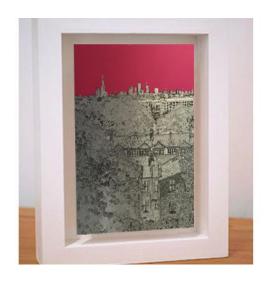

# LITTLE LONDON: £280 VIEW FROM FRANK'S CAFE

26 x 19 x 3 cm

Brushed aluminium. Hand-painted wood.

NATIONAL THEATRE (BRIGHT COLOURS)

£1350

62 x 145 x 0.3 cm

Brushed aluminium.

LITTLE NATIONAL THEATRE £280 (BLUE SKY)

18 x 26 x 3 cm

Brushed aluminium, hand-painted wood.